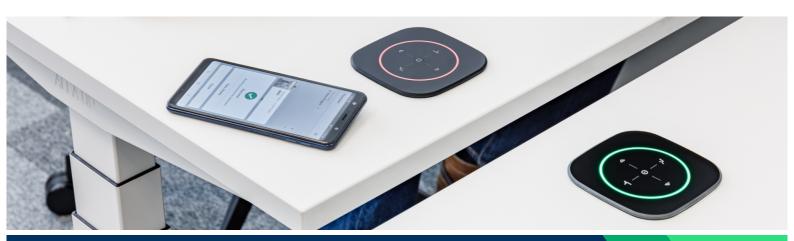

for testing GoBright's Desk Booking System.

After the trial period, Digiteq was so satisfied that they then decided to fully implement the Desk Booking System and the Mapping screens. All employees are now able to book desks in the app or in the portal, to make

Besides desk booking, Digiteq has also chosen for NFC stickers in order to measure occupancy. Especially in a company such as Digiteq, with many employees, it is beneficial to know where your colleagues are seated. The feature 'Find my Colleague' is designed for this reason. When necessary, employees can also make Team Bookings, to make sure multiple people are seated together to stimulate good collaboration.